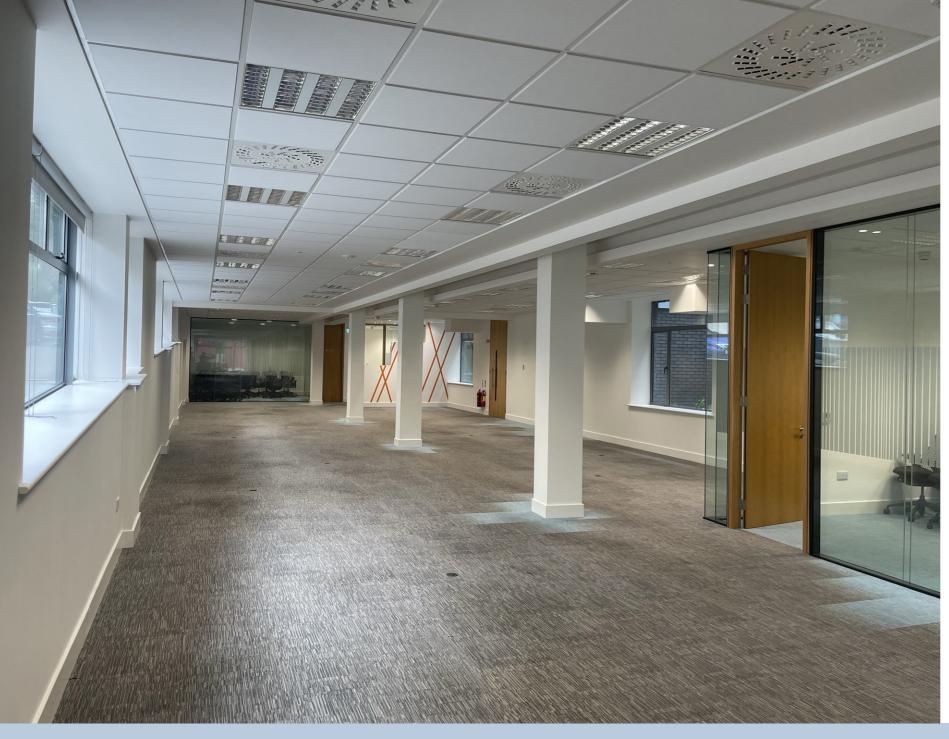

Occupiers in the scheme include VMWare, Essentire, O'Flynn Group and a number of professional services firms. The property comprises the lower ground floor of Emmet House located at the south west corner of the Square. The unit has the benefit of it's own door entrance from High Street and also directly from Barrack Square. Internally the property comprises open plan office areas, private offices, meeting rooms and canteen. The property features ladies and gent's rest rooms with disability accessible toilets. The accommodation has been recently refurbished to a high standard.

Fully fitted office suite

Includes open plan/private offices/meeting rooms/canteen

Fully air conditioned

Car parking spaces

Excellent range of cafes/ restaurants/ shops located in close proximity

24hr bus service on BusConnects route

### Accommodation

495 Sq M / 5,328 Sq ft approx.