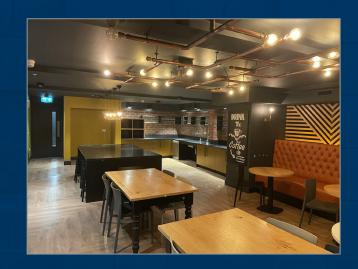

Occupiers in the scheme include VMWare, Essentire, O'Flynn Group and a number of professional services firms. The property comprises the lower ground floor of Emmet House located at the south west corner of the Square. The unit has the benefit of it's own door entrance from High Street and also directly from Barrack Square. Internally the property comprises open plan office areas, private offices, meeting rooms and canteen. The property features ladies and gent's rest rooms with disability accessible toilets. The accommodation has been recently refurbished to a high standard.

Fully fitted office suite

Includes open plan/private offices/meeting rooms/canteen

Fully air conditioned

Car parking spaces

Excellent range of cafes/ restaurants/ shops located in close proximity

24hr bus service on BusConnects route