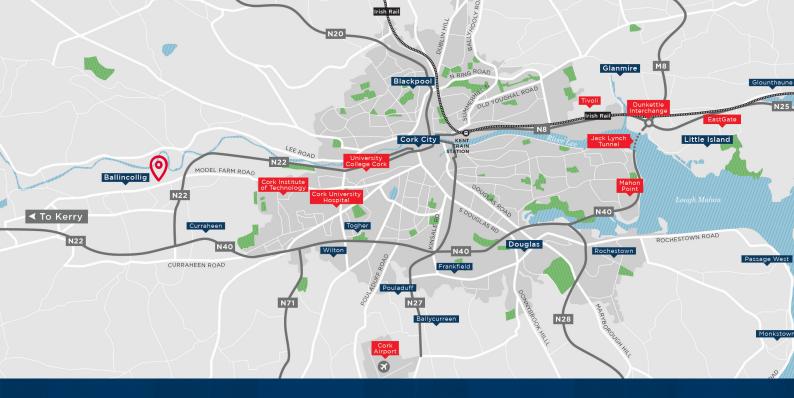

# TO LEASE OFFICE SUITE

SUITE A
EMMET HOUSE

BARRACK SQUARE, BALLINCOLLIG, CORK

Ballincollig is Cork's largest town with a population in excess of 20,000 people and is located just 9km west of Cork City Centre. Accessibility to and from Cork city is via the N40 Ballincollig By-Pass and the N22 with excellent public transport links to the city centre and surrounding suburbs. The town is well served by a large variety of local amenities, retailers and service providers including Oriel House Hotel, Dunnes Stores, Tesco, Aldi, Lidl, Supervalu, Primary Care Centre and Medical Centre. The property is situated in a town centre location in Barrack Square immediately adjacent to Main Street. Major employers in the Ballincollig area include Dell Technologies and VM Ware.